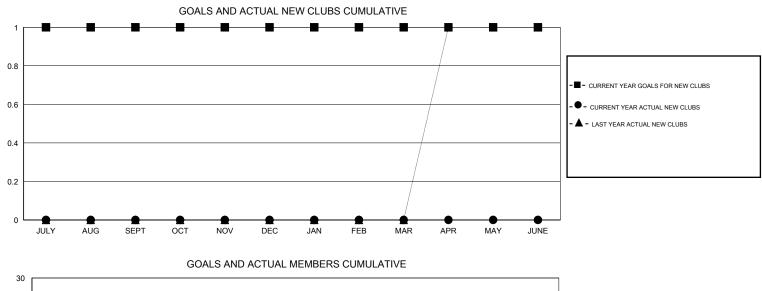

## LOCATION VIRGINIA

GMT CA 1

| Clubs<br>RESULTS FOR 2014-2015 |        |        |        |        | Members<br>RESULTS FOR 2014-2015 |        |        |         |          |
|--------------------------------|--------|--------|--------|--------|----------------------------------|--------|--------|---------|----------|
|                                |        |        |        |        |                                  |        |        |         |          |
| JULY/AUG/SEPT                  | 1      | 0      | 1      | -1     | JULY/AUG/SEPT                    | 21     | 19     | 38      | -19      |
| OCT/NOV/DEC                    | 0      | 0      | 0      | 0      | OCT/NOV/DEC                      | 0      | 23     | 14      | 9        |
| JAN/FEB/MAR<br>APR/MAY/JUNE    | 0<br>0 | 0<br>0 | 0<br>0 | 0<br>0 | JAN/FEB/MAR<br>APR/MAY/JUNE      | 0<br>0 | 8<br>0 | 22<br>0 | -14<br>0 |