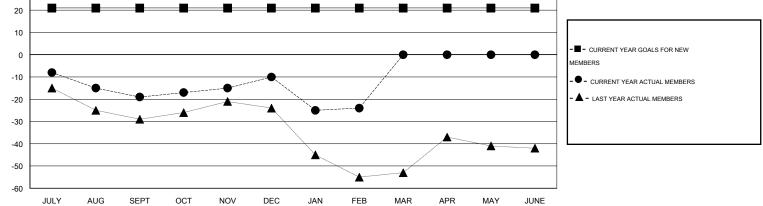

## LOCATION VIRGINIA

GMT CA 1

| Clubs<br>RESULTS FOR 2014-2015 |        |        |        |        | Members<br>RESULTS FOR 2014-2015 |        |        |         |          |
|--------------------------------|--------|--------|--------|--------|----------------------------------|--------|--------|---------|----------|
|                                |        |        |        |        |                                  |        |        |         |          |
| JULY/AUG/SEPT                  | 1      | 0      | 1      | -1     | JULY/AUG/SEPT                    | 21     | 19     | 38      | -19      |
| OCT/NOV/DEC                    | 0      | 0      | 0      | 0      | OCT/NOV/DEC                      | 0      | 23     | 14      | 9        |
| JAN/FEB/MAR<br>APR/MAY/JUNE    | 0<br>0 | 0<br>0 | 0<br>0 | 0<br>0 | JAN/FEB/MAR<br>APR/MAY/JUNE      | 0<br>0 | 8<br>0 | 22<br>0 | -14<br>0 |